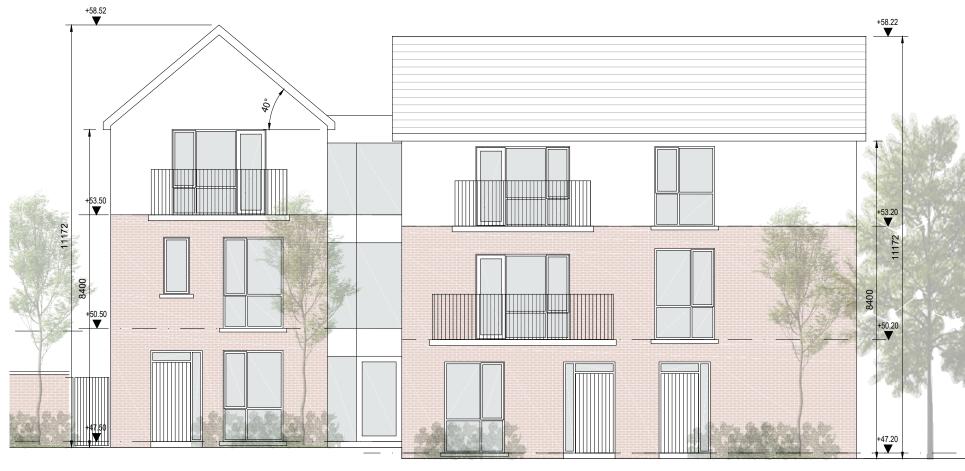

## SOUTHWEST ELEVATION

SOUTHEAST ELEVATION

C This drawing is copyright.

- Do not scale this drawing.
  Errors and omissions to be immediately notified to Architect.
- 3 All dimensions to be checked on site.
- 4 To be read with relevant Engineers drawings.

## Notes:

1. All dimensions in millimetres

External Finishes:

Roof: Clay or concrete or fibre-cement slates.

Walls: Painted render finish Selected facing brick

Windows: uPVC or timber framed

Gutters/downpipes: uPVC or aluminium

Balcony balustrades: Metal balustrades with infill vertical bar

Front Door: Selected coloured composite or painted timber door with fanlight and/or sidelight and/or glazed light in leaf

| revisions                                             | date inls                                                         |                              |
|-------------------------------------------------------|-------------------------------------------------------------------|------------------------------|
| description<br>Corner Block CB8B<br>Street Elevations | cad ref. Lt18/1828 - Navan/03 - Planning - SHD appl/Corner Blocks | drawing no.<br>1828 CB8B-104 |
| job                                                   | +D appl Corner Blocks                                             | revn.                        |
|                                                       | 1:100 A3                                                          |                              |
| Development at                                        | dat                                                               |                              |
| Academy Street                                        |                                                                   | g 19<br>wn                   |
| Navan                                                 | κN                                                                | 1                            |
|                                                       |                                                                   | ecked                        |
|                                                       | MC                                                                | ;                            |
| client                                                |                                                                   |                              |
| issue                                                 |                                                                   |                              |