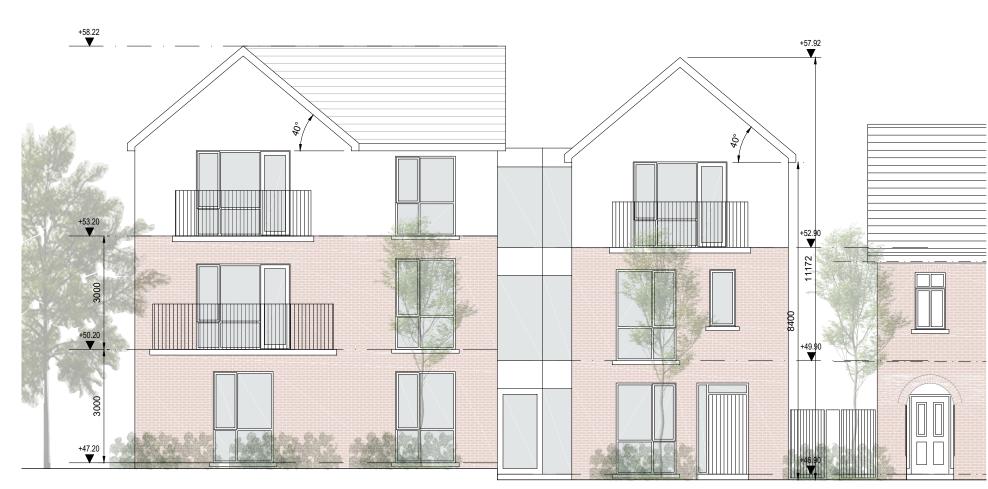

## SOUTHWEST ELEVATION

SOUTHEAST ELEVATION

C This drawing is copyright.

- Do not scale this drawing.
  Errors and omissions to be immediately notified to Architect.
- 3 All dimensions to be checked on site.
- 4 To be read with relevant Engineers drawings.

## Notes:

1. All dimensions in millimetres

External Finishes:

Roof: Clay or concrete or fibre-cement slates.

Walls: Painted render finish Selected facing brick

Windows: uPVC or timber framed

Gutters/downpipes: uPVC or aluminium

Balcony balustrades: Metal balustrades with infill vertical bar

Front Door: Selected coloured composite or painted timber door with fanlight and/or sidelight and/or glazed light in leaf

| revisions                                             | date inls                                                         |                              |
|-------------------------------------------------------|-------------------------------------------------------------------|------------------------------|
| description<br>Corner Block CB8B<br>Street Elevations | cad ref. Lt18/1828 - Navan/03 - Planning - SHD appl/Corner Blocks | drawing no.<br>1828 CB8B-104 |
| job                                                   | +D appl Corner Blocks                                             | revn.                        |
|                                                       | 1:100 A3                                                          |                              |
| Development at                                        | dat                                                               |                              |
| Academy Street                                        |                                                                   | g 19<br>wn                   |
| Navan                                                 | κN                                                                | 1                            |
|                                                       |                                                                   | ecked                        |
|                                                       | MC                                                                | ;                            |
| client                                                |                                                                   |                              |
| issue                                                 |                                                                   |                              |